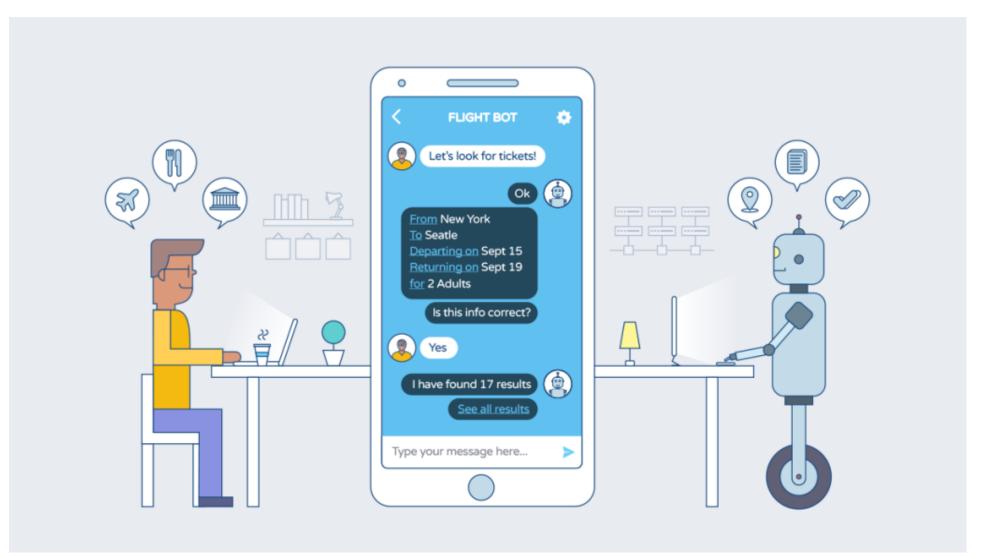

## Al & Robotics Applications

Self-Driving Vehicles

Chatbots

**Service Robotics** 

Al-powered Systems for Business Operations

### Al & Robotics Applications

- Starwood's "Project Jetson" (Siri-powered rooms)
- Edwardian Hotels' "Edward" (Chatbot)
- Skype Translate (real-time translation)
- EasyJet's Revenue Management Al
- WayBlazer: Watson-powered travel recommendation
- Robot Concierge