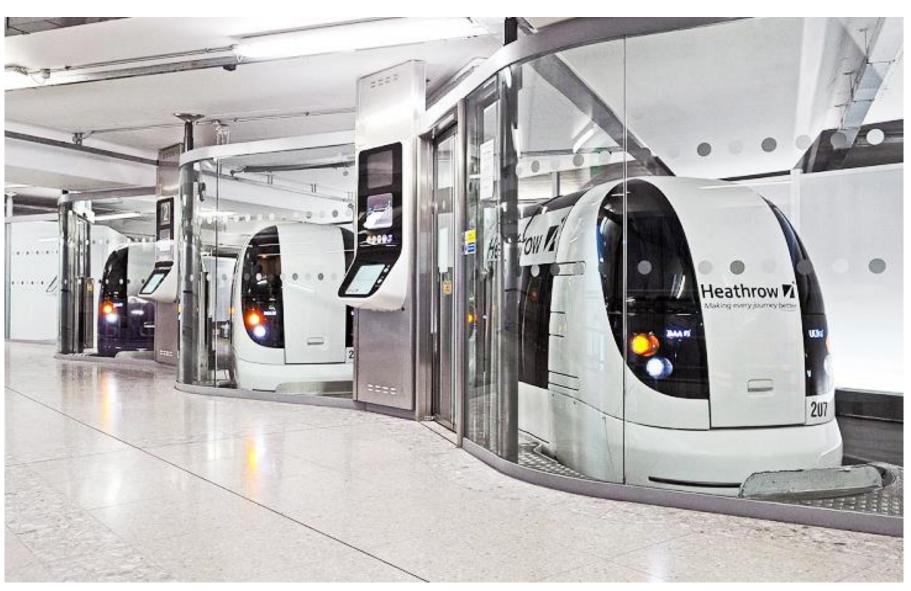

## Al & Robotics Applications

Self-Driving Vehicles

Chatbots

**Service Robotics** 

Al-powered Systems for Business Operations

### Al & Robotics Applications

- Starwood's "Project Jetson" (Siri-powered rooms)
- Edwardian Hotels' "Edward" (Chatbot)
- Skype Translate (real-time translation)
- EasyJet's Revenue Management Al
- WayBlazer: Watson-powered travel recommendation
- Robot Concierge