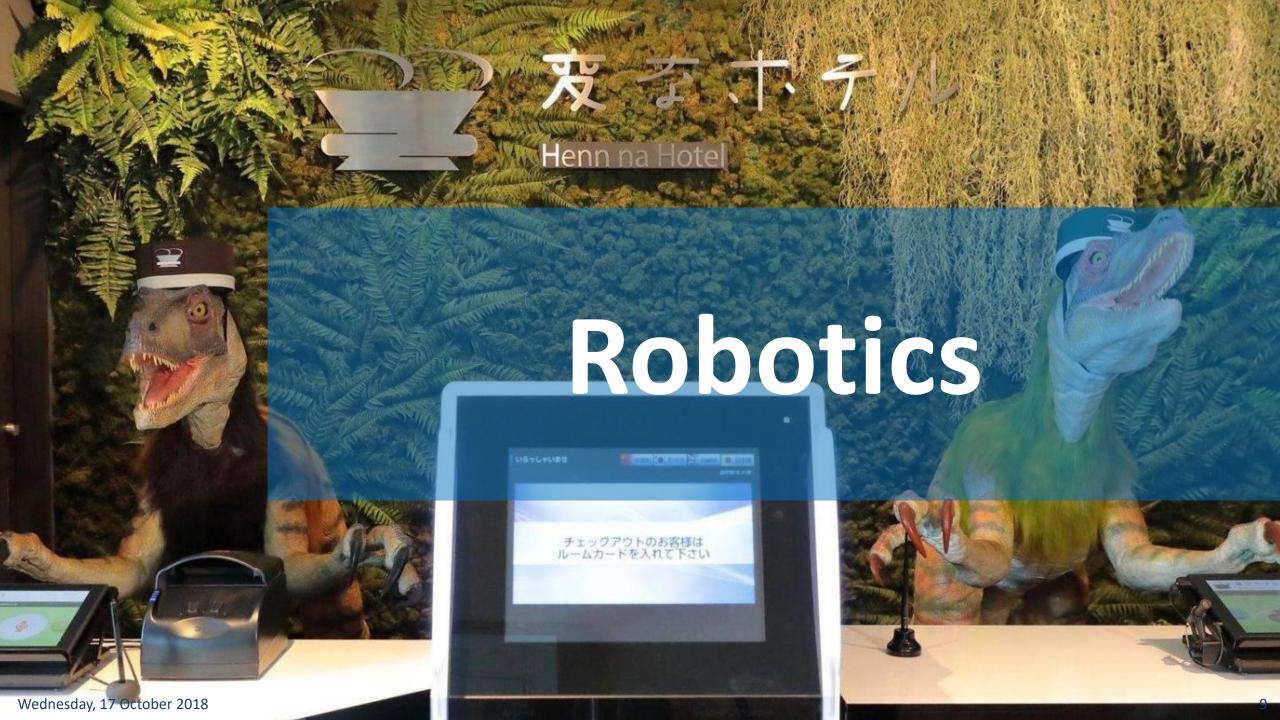

## Al & Robotics Applications

Self-Driving Vehicles

Chatbots

**Service Robotics** 

Al-powered Systems for Business Operations

### Al & Robotics Applications

- Starwood's "Project Jetson" (Siri-powered rooms)
- Edwardian Hotels' "Edward" (Chatbot)
- Skype Translate (real-time translation)
- EasyJet's Revenue Management Al
- WayBlazer: Watson-powered travel recommendation
- Robot Concierge