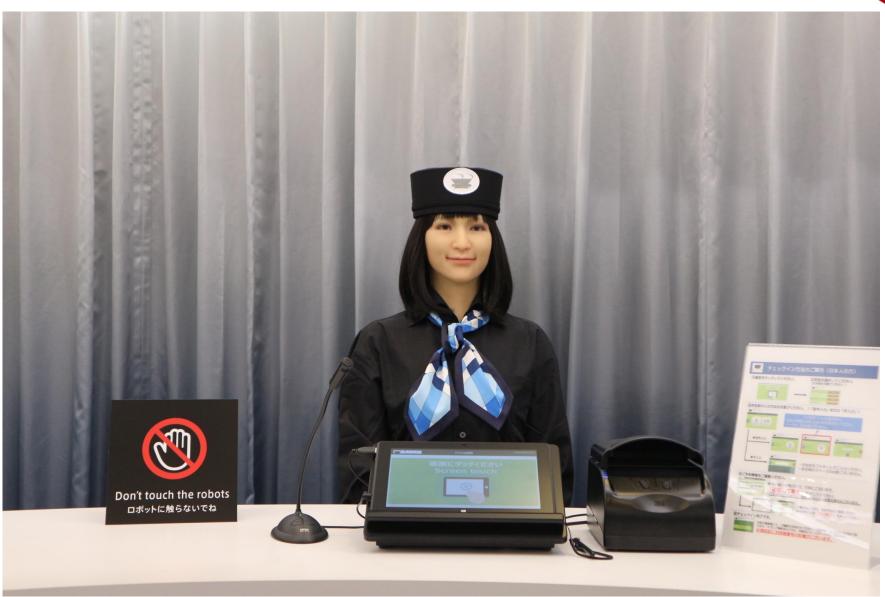

## Al & Robotics Applications

Self-Driving Vehicles

Chatbots

**Service Robotics** 

Al-powered Systems for Business Operations

### Al & Robotics Applications

- Starwood's "Project Jetson" (Siri-powered rooms)
- Edwardian Hotels' "Edward" (Chatbot)
- Skype Translate (real-time translation)
- EasyJet's Revenue Management Al
- WayBlazer: Watson-powered travel recommendation
- Robot Concierge