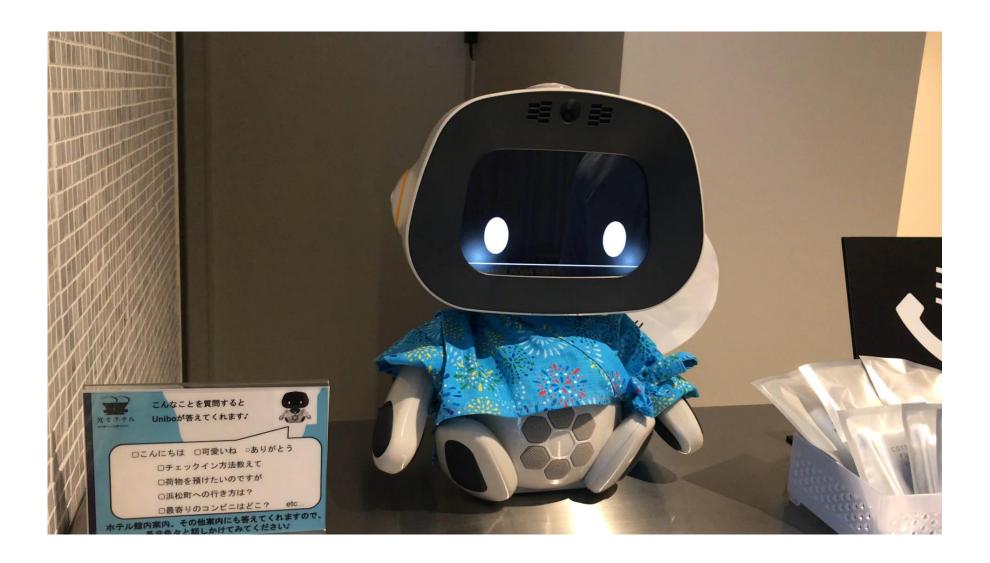

### Al & Robotics Applications

- Starwood's "Project Jetson" (Siri-powered rooms)
- Edwardian Hotels' "Edward" (Chatbot)
- Skype Translate (real-time translation)
- EasyJet's Revenue Management Al
- WayBlazer: Watson-powered travel recommendation
- Robot Concierge