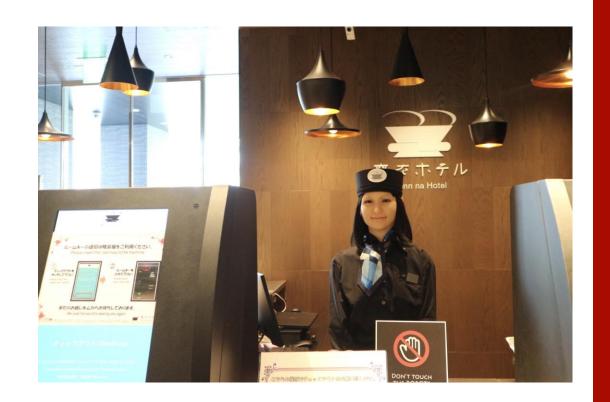

### Al & Robotics Applications

- Starwood's "Project Jetson" (Siri-powered rooms)
- Edwardian Hotels' "Edward" (Chatbot)
- Skype Translate (real-time translation)
- EasyJet's Revenue Management Al
- WayBlazer: Watson-powered travel recommendation
- Robot Concierge