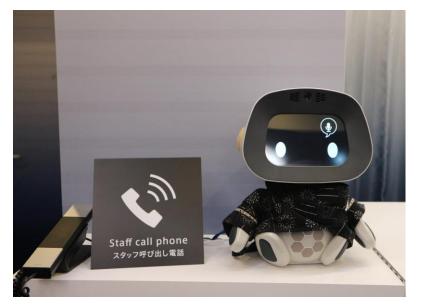

### Al & Robotics Applications

- Starwood's "Project Jetson" (Siri-powered rooms)
- Edwardian Hotels' "Edward" (Chatbot)
- Skype Translate (real-time translation)
- EasyJet's Revenue Management Al
- WayBlazer: Watson-powered travel recommendation
- Robot Concierge