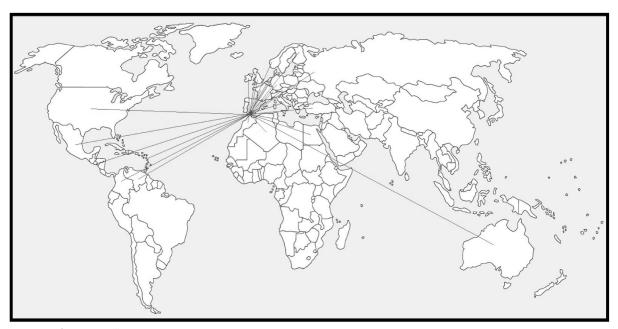

#### **Strategies**

Sale of bottled sherry in Spain

Exports to new markets:

Cuba, Puerto Rico and the Philippines.

Production and sell of spirits and liqueurs. Brandy de Jerez.

Appearance of new markets.

Diversification of products.